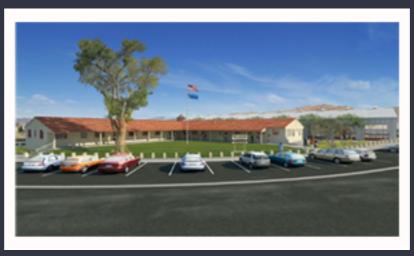

## Date Street Rehabilitation

The 100 & 200 Date Street buildings were constructed in the 1930's and 40's by the Bureau of Mines for laboratory and office space in Boulder City, NV. In 2007, the Bureau of Reclamation began addressing seismic and structural issues. Since the properties were part of the

City's Historic District, Spectra Company was brought in to provide rehabilitation and restoration. Once completed, the buildings will serve as office space and conference facilities for the Bureau of Reclamation. Spectra's scope of work includes: restoration painting, steel windows, masonry, architectural woodwork, metal truss and metal shell restoration.