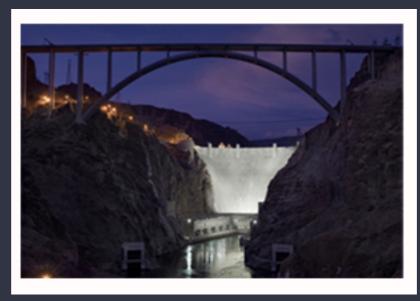

## Hoover Dam - Penstock Anchors

The Hoover Dam, in Boulder City, Nevada was originally constructed in 1936 -- to control flooding and provide water for the southwest regions of the United States. ¼ of a mile under the dam, Spectra Company is working to repair the concrete that supports and anchors the Penstock pipes which

transport water to the energy extracting turbines. Spectra's scope of work includes concrete spall repair and epoxy injection.